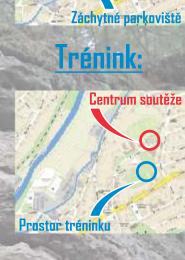

# 5. CENTRUM SOUTĚŽE, PREZENTACE

Centrum soutěže je ve sportovním komplexu TJ Turnov ve Skálově ulici v Turnově (Skálova 207, Turnov). V centru bude probíhat prezentace závodníků, v průběhu závodů zde budou k dispozici potřebné informace a je možno zde využít wi-fi připojení. **!NOVÉ! |>** GPS centra: 50°35'27,213" N, 15°09'38,107" E.

# 14. TECHNICKÉ INFO

**INOVÉ!** > Všichni závodníci startují na vlastní nebezpečí. Na členy AROB ČR se vztahuje hromadná pojistka ČSTV.

Parkování v okolí centra soutěže je velmi omezené. Doporučujeme proto v případě využití ubytování zajišťovaného pořadatelem vyložení věcí ve Skálově ulici a následné parkování v okolních ulicích, případně na záchytném parkovišti u autobusového nádraží cca 800 metrů (10 minut chůze) od centra.