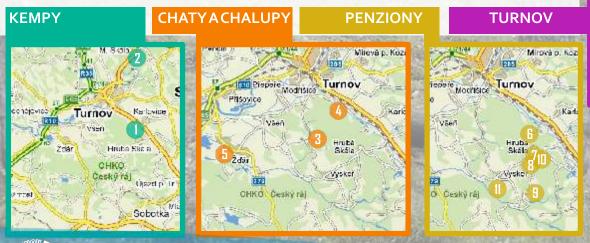

# 7. TIPY NA UBYTOVÁNÍ

### Autokemp Sedmihorky

Možnost ubytování: stany, chaty s kuchyňkou 7 lůžek 50 Kč stan, 1100 Kč chata/noc Ceny: Centrum soutěže: 5 km www.campsedmihorky.cz

Autokemp Ostrov Malá Skála

Možnost ubytování: stany, chaty s palandou Ceny: Centrum soutěže: 11 km www.camp-ostrov.info

45 Kč stan, od 250 Kč chata/noc

### Chalupa U Dědka

Ceny: Centrum soutěže: www.mladostov.cz

Možnost ubytování: celková kapacita 21 osob, kuchyňky 420 Kč/osoba/noc 7 km

### Chalupa ve Žďáru

Možnost ubytování: Ceny: Centrum soutěže: www.chalupa63.cz

celková kapacita 8 lůžek 9000 Kč/chalupa/týden (možnost i kratších pobytů) 12 km

### Chalupa po Valdštejnem

Možnost ubytování: celková kapacita 18 osob Ceny: 4500 Kč/chalupa/noc Centrum soutěže: 2 km www.ubytovani-ceskyraj.com

### **Penzion Podháj**

Možnost ubytování: 2-5 lůžkové pokoje Ceny: od 210 Kč/osoba/noc 5 km Centrum soutěže: www.podhaj.cz

### **Penzion Jana**

Možnost ubytování: 2-5 lůžkové pokoje Ceny: Centrum soutěže: www.pension-jana.cz

od 360 Kč/osoba/noc 6 km

**Penzion Harmonie** 

Možnost ubytování:

apartmany a 2 lůžkové pokoje od 375 Kč/ osoba

### Penzion Polepšovna

Možnost ubytování: celková kapacita 16 lůžek Ceny: Centrum soutěže: 8 km www.pensionpolepsovna.cz

600 Kč/osoba/noc se snídaní

**ARDF International 5days** 

### **Penzion Olda**

01.-06-07.2011

Ceny: Centrum soutěže: 6 km

Možnost ubytování: apartmany a 2 lůžkové pokoje od 375 Kč/osoba/noc

www.penzion-olda.cz

**BULLETIN 3** 

Květen 2011

Hotel Karel IV. Hotel Korunní princ Penzion U svatého Jána 14 www.penzionsvatyjan.cz Penzion Eden Apartmány Rozárka Apartmány Adam