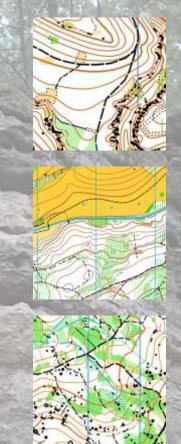

# 13. ETAPY

**!NOVÉ! |> Terény** etap 5 denních jsou různorodé. Etapy 1 a 5 se konají v typických terénech Českého ráje s pískovcovými tvary, etapa 2, štafety a extra etapa v příměstských a parkových terénech, etapy 3 a 4 v podhorských terénech.

### BULLETIN 3 Květen 2011

**Terény 5D** na ukázkách zakázaných map:

### Zakázané prostory 1.Drábovna 9. Kopanina 16 2. Skaláček 10. Císařský kámen 3. Kost 11. Bártlův vrch 4. Sněhurka 12. Břízky 5. Dupanda 13. Maliník jih 6. Sychrov 14. Brada Ces. Lips 7. Šetřilovsko 15. Sviňské skály 8. Struhy 16. Kanafásek www.ardf5d2011.ic.cz