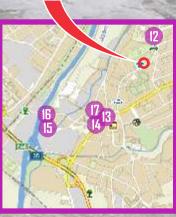

# 2. MÍSTO A DOSTUPNOST

Mezinárodní 5denní ROB 2011 mají centrum soutěže v Turnově. Turnov se nachází asi 80 kilometrů severovýchodně od Prahy a je z Prahy snadno dostupný autem, autobusem i vlakem. Cesta po placené rychlostní silnici R10 (E65) trvá asi 60 minut. **!NOVÉ! |> <u>POZOR!</u>** Ve městě probíhají stavební práce na akci Čistá Jizera a jsou přijímána krátkodobá dopravní omezení. Sledujte aktuální info na webu závodu!<

Všechny etapy se konají do 40 km od Turnova. **!NOVÉ! >**|Dopravu na oba nedělní závody a závěrečný handicap pořadatel nezajišťuje (viz bod 13 - etapy)!|<

Jan Bílek ředitel závodu

PhDr. Hana Maierová starostka Turnova

Závod se koná pod záštitou starostky Turnova

centrum soutěže

Turnov

ALL REAL

www.ardf5d2011.ic.cz